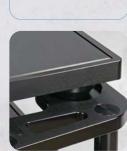

Adjustable load ranges

preserves initial investment

Integrates directly into all HRS

audio stands without modification

The **R1** Isolation Base is a highly innovative design that eliminates noise revealing a new level of musical performance. It is manufactured from five different materials including a proprietary resonance control stage and billet machined aircraft quality aluminum trim. The R1 load range is matched to the component weight for maximum performance just like our high performance S1 and reference level M3X design. The R1 can also be modified in the future to preserve initial investment. This is a unique product that offers our customers true Harmonic Resolution Systems performance that is derived from a decade of experience creating industry leading designs.