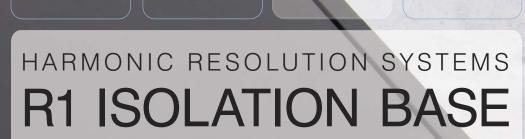

## discover your system's capability **R1 ISOLATION BASE**

"The R1 Isolation Base was derived from our High Performance S1 Isolation Base design. It has the same primary isolation stage and 60% of the plinth construction of the S1 combined with a new innovative top and bottom panel that offers excellent performance and value for our customers."

Adjustable load ranges

preserves initial investment

Integrates directly into all HRS

audio stands without modification

The **R1** Isolation Base is a highly innovative design that eliminates noise revealing a new level of musical performance. It is manufactured from five different materials including a proprietary resonance control stage and billet machined aircraft quality aluminum trim. The R1 load range is matched to the component weight for maximum performance just like our high performance S1 and reference level M3X design. The R1 can also be modified in the future to preserve initial investment. This is a unique product that offers our customers true Harmonic Resolution Systems performance that is derived from a decade of experience creating industry leading designs.